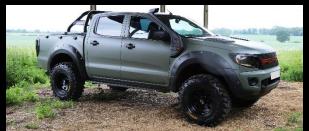

### Conversion Specification and Pricing

Standard kit (+V/AT fitted)

|        | Upgrade options (+VAI fitted)                                                                                       |                                                   |
|--------|---------------------------------------------------------------------------------------------------------------------|---------------------------------------------------|
| £1,795 | <ul><li>Car paint (permanent) exterior finish in:</li><li>Camo green</li><li>Camo grey</li><li>Camo black</li></ul> | £2,500                                            |
| £695   |                                                                                                                     |                                                   |
| £895   | 16", 18" or 20" alloy options                                                                                       | POA                                               |
|        | 16" deep dish American wheels (As featured in the images.)                                                          | £1,250                                            |
| £795   | Wide arch body kit colour coding to body colour or other colour                                                     | £495                                              |
| £99    |                                                                                                                     |                                                   |
| £99    |                                                                                                                     |                                                   |
| £199   | LED front grill (options available on FORD lettering colour)                                                        | £295                                              |
| £295   |                                                                                                                     |                                                   |
| £395   |                                                                                                                     |                                                   |
|        | £695<br>£895<br>£795<br>£99<br>£99<br>£199                                                                          | £1,795  Car paint (permanent) exterior finish in: |

#### Further upgrades and accessories (+VAT fitted)

| Mirror covers in carbon fibre effect                    | £99       | Handle protectors (x4) in black (As featured in the images.) | £99    |
|---------------------------------------------------------|-----------|--------------------------------------------------------------|--------|
| Front & rear smoked lights (As featured in the images.) | £240      | Undersealing                                                 | £299   |
| Front LED lights                                        | £995      | Leather internal seats upgrade                               | £1,950 |
| Rear LED lights                                         | From £299 | Boot tailgate protector (As featured in the images.)         | £149   |
| Roof rails                                              | From £395 | SEEKER Raptor large logo                                     | £299   |
| Snorkel (As featured in the images.)                    | £299      | Side steps (As featured in the images.)                      | £299   |
| Black pack                                              | £149      |                                                              |        |