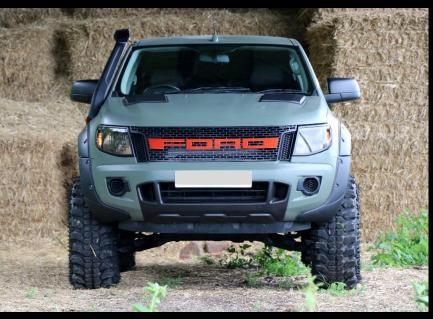

### Conversion Specification and Pricing

Standard kit (+V/AT fitted)

|        | Upgrade options (+VAI fitted)                                                                                       |                                                   |
|--------|---------------------------------------------------------------------------------------------------------------------|---------------------------------------------------|
| £1,795 | <ul><li>Car paint (permanent) exterior finish in:</li><li>Camo green</li><li>Camo grey</li><li>Camo black</li></ul> | £2,500                                            |
| £695   |                                                                                                                     |                                                   |
| £895   | 16", 18" or 20" alloy options                                                                                       | POA                                               |
|        | 16" deep dish American wheels (As featured in the images.)                                                          | £1,250                                            |
| £795   | Wide arch body kit colour coding to body colour or other colour                                                     | £495                                              |
| £99    |                                                                                                                     |                                                   |
| £99    |                                                                                                                     |                                                   |
| £199   | LED front grill (options available on FORD lettering colour)                                                        | £295                                              |
| £295   |                                                                                                                     |                                                   |
| £395   |                                                                                                                     |                                                   |
|        | £695<br>£895<br>£795<br>£99<br>£99<br>£199                                                                          | £1,795  Car paint (permanent) exterior finish in: |

#### Further upgrades and accessories (+VAT fitted)

| Mirror covers in carbon fibre effect                    | £99       | Handle protectors (x4) in black (As featured in the images.) | £99    |
|---------------------------------------------------------|-----------|--------------------------------------------------------------|--------|
| Front & rear smoked lights (As featured in the images.) | £240      | Undersealing                                                 | £299   |
| Front LED lights                                        | £995      | Leather internal seats upgrade                               | £1,950 |
| Rear LED lights                                         | From £299 | Boot tailgate protector (As featured in the images.)         | £149   |
| Roof rails                                              | From £395 | SEEKER Raptor large logo                                     | £299   |
| Snorkel (As featured in the images.)                    | £299      | Side steps (As featured in the images.)                      | £299   |
| Black pack                                              | £149      |                                                              |        |