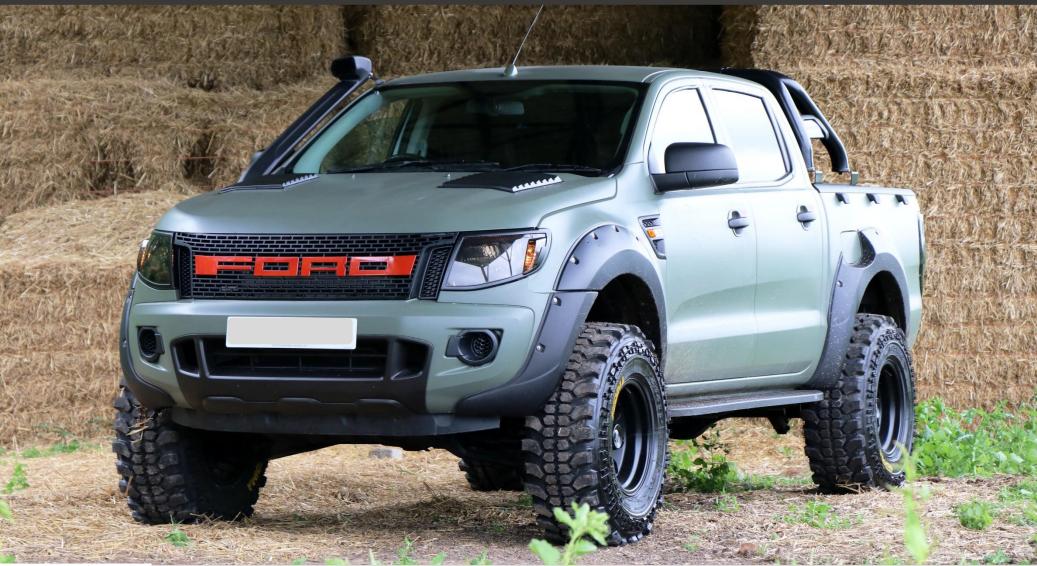

### Conversion Specification and Pricing

Standard kit (+V/AT fitted)

|        | Upgrade options (+VAI fitted)                                                                                       |                                                   |
|--------|---------------------------------------------------------------------------------------------------------------------|---------------------------------------------------|
| £1,795 | <ul><li>Car paint (permanent) exterior finish in:</li><li>Camo green</li><li>Camo grey</li><li>Camo black</li></ul> | £2,500                                            |
| £695   |                                                                                                                     |                                                   |
| £895   | 16", 18" or 20" alloy options                                                                                       | POA                                               |
|        | 16" deep dish American wheels (As featured in the images.)                                                          | £1,250                                            |
| £795   | Wide arch body kit colour coding to body colour or other colour                                                     | £495                                              |
| £99    |                                                                                                                     |                                                   |
| £99    |                                                                                                                     |                                                   |
| £199   | LED front grill (options available on FORD lettering colour)                                                        | £295                                              |
| £295   |                                                                                                                     |                                                   |
| £395   |                                                                                                                     |                                                   |
|        | £695<br>£895<br>£795<br>£99<br>£99<br>£199                                                                          | £1,795  Car paint (permanent) exterior finish in: |

#### Further upgrades and accessories (+VAT fitted)

| Mirror covers in carbon fibre effect                    | £99       | Handle protectors (x4) in black (As featured in the images.) | £99    |
|---------------------------------------------------------|-----------|--------------------------------------------------------------|--------|
| Front & rear smoked lights (As featured in the images.) | £240      | Undersealing                                                 | £299   |
| Front LED lights                                        | £995      | Leather internal seats upgrade                               | £1,950 |
| Rear LED lights                                         | From £299 | Boot tailgate protector (As featured in the images.)         | £149   |
| Roof rails                                              | From £395 | SEEKER Raptor large logo                                     | £299   |
| Snorkel (As featured in the images.)                    | £299      | Side steps (As featured in the images.)                      | £299   |
| Black pack                                              | £149      |                                                              |        |