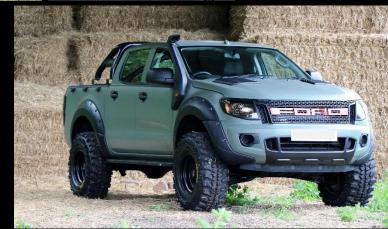

### Conversion Specification and Pricing

Standard kit (+V/AT fitted)

|        | Upgrade options (+VAI fitted)                                                                                       |                                                   |
|--------|---------------------------------------------------------------------------------------------------------------------|---------------------------------------------------|
| £1,795 | <ul><li>Car paint (permanent) exterior finish in:</li><li>Camo green</li><li>Camo grey</li><li>Camo black</li></ul> | £2,500                                            |
| £695   |                                                                                                                     |                                                   |
| £895   | 16", 18" or 20" alloy options                                                                                       | POA                                               |
|        | 16" deep dish American wheels (As featured in the images.)                                                          | £1,250                                            |
| £795   | Wide arch body kit colour coding to body colour or other colour                                                     | £495                                              |
| £99    |                                                                                                                     |                                                   |
| £99    |                                                                                                                     |                                                   |
| £199   | LED front grill (options available on FORD lettering colour)                                                        | £295                                              |
| £295   |                                                                                                                     |                                                   |
| £395   |                                                                                                                     |                                                   |
|        | £695<br>£895<br>£795<br>£99<br>£99<br>£199                                                                          | £1,795  Car paint (permanent) exterior finish in: |

Ungrade ontions (+V/AT fitted)

#### Further upgrades and accessories (+VAT fitted)

| Mirror covers in carbon fibre effect                    | £99       | Handle protectors (x4) in black (As featured in the images.) | £99    |
|---------------------------------------------------------|-----------|--------------------------------------------------------------|--------|
| Front & rear smoked lights (As featured in the images.) | £240      | Undersealing                                                 | £299   |
| Front LED lights                                        | £995      | Leather internal seats upgrade                               | £1,950 |
| Rear LED lights                                         | From £299 | Boot tailgate protector (As featured in the images.)         | £149   |
| Roof rails                                              | From £395 | SEEKER Raptor large logo                                     | £299   |
| Snorkel (As featured in the images.)                    | £299      | Side steps (As featured in the images.)                      | £299   |
| Black pack                                              | £149      |                                                              |        |