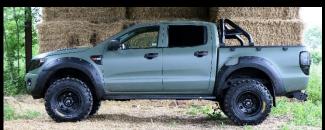

### Conversion Specification and Pricing

Standard kit (+V/AT fitted)

|        | Upgrade options (+VAI fitted)                                                                                       |                                                   |
|--------|---------------------------------------------------------------------------------------------------------------------|---------------------------------------------------|
| £1,795 | <ul><li>Car paint (permanent) exterior finish in:</li><li>Camo green</li><li>Camo grey</li><li>Camo black</li></ul> | £2,500                                            |
| £695   |                                                                                                                     |                                                   |
| £895   | 16", 18" or 20" alloy options                                                                                       | POA                                               |
|        | 16" deep dish American wheels (As featured in the images.)                                                          | £1,250                                            |
| £795   | Wide arch body kit colour coding to body colour or other colour                                                     | £495                                              |
| £99    |                                                                                                                     |                                                   |
| £99    |                                                                                                                     |                                                   |
| £199   | LED front grill (options available on FORD lettering colour)                                                        | £295                                              |
| £295   |                                                                                                                     |                                                   |
| £395   |                                                                                                                     |                                                   |
|        | £695<br>£895<br>£795<br>£99<br>£99<br>£199                                                                          | £1,795  Car paint (permanent) exterior finish in: |

#### Further upgrades and accessories (+VAT fitted)

| Mirror covers in carbon fibre effect                    | £99       | Handle protectors (x4) in black (As featured in the images.) | £99    |
|---------------------------------------------------------|-----------|--------------------------------------------------------------|--------|
| Front & rear smoked lights (As featured in the images.) | £240      | Undersealing                                                 | £299   |
| Front LED lights                                        | £995      | Leather internal seats upgrade                               | £1,950 |
| Rear LED lights                                         | From £299 | Boot tailgate protector (As featured in the images.)         | £149   |
| Roof rails                                              | From £395 | SEEKER Raptor large logo                                     | £299   |
| Snorkel (As featured in the images.)                    | £299      | Side steps (As featured in the images.)                      | £299   |
| Black pack                                              | £149      |                                                              |        |