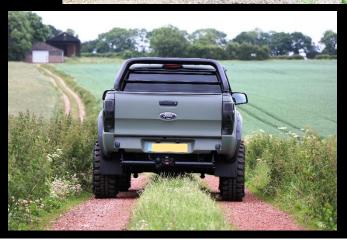

### Conversion Specification and Pricing

Standard kit (+V/AT fitted)

|        | Upgrade options (+VAI fitted)                                                                                       |                                                   |
|--------|---------------------------------------------------------------------------------------------------------------------|---------------------------------------------------|
| £1,795 | <ul><li>Car paint (permanent) exterior finish in:</li><li>Camo green</li><li>Camo grey</li><li>Camo black</li></ul> | £2,500                                            |
| £695   |                                                                                                                     |                                                   |
| £895   | 16", 18" or 20" alloy options                                                                                       | POA                                               |
|        | 16" deep dish American wheels (As featured in the images.)                                                          | £1,250                                            |
| £795   | Wide arch body kit colour coding to body colour or other colour                                                     | £495                                              |
| £99    |                                                                                                                     |                                                   |
| £99    |                                                                                                                     |                                                   |
| £199   | LED front grill (options available on FORD lettering colour)                                                        | £295                                              |
| £295   |                                                                                                                     |                                                   |
| £395   |                                                                                                                     |                                                   |
|        | £695<br>£895<br>£795<br>£99<br>£99<br>£199                                                                          | £1,795  Car paint (permanent) exterior finish in: |

#### Further upgrades and accessories (+VAT fitted)

| Mirror covers in carbon fibre effect                    | £99       | Handle protectors (x4) in black (As featured in the images.) | £99    |
|---------------------------------------------------------|-----------|--------------------------------------------------------------|--------|
| Front & rear smoked lights (As featured in the images.) | £240      | Undersealing                                                 | £299   |
| Front LED lights                                        | £995      | Leather internal seats upgrade                               | £1,950 |
| Rear LED lights                                         | From £299 | Boot tailgate protector (As featured in the images.)         | £149   |
| Roof rails                                              | From £395 | SEEKER Raptor large logo                                     | £299   |
| Snorkel (As featured in the images.)                    | £299      | Side steps (As featured in the images.)                      | £299   |
| Black pack                                              | £149      |                                                              |        |