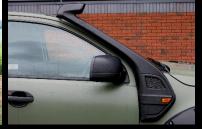

#### Further upgrades and accessories (+VAT fitted)

| Mirror covers in carbon fibre effect                    | £99       | Handle protectors (x4) in black (As featured in the images.) | £99    |
|---------------------------------------------------------|-----------|--------------------------------------------------------------|--------|
| Front & rear smoked lights (As featured in the images.) | £240      | Undersealing                                                 | £299   |
| Front LED lights                                        | £995      | Leather internal seats upgrade                               | £1,950 |
| Rear LED lights                                         | From £299 | Boot tailgate protector (As featured in the images.)         | £149   |
| Roof rails                                              | From £395 | SEEKER Raptor large logo                                     | £299   |
| Snorkel (As featured in the images.)                    | £299      | Side steps (As featured in the images.)                      | £299   |
| Black pack                                              | £149      |                                                              |        |