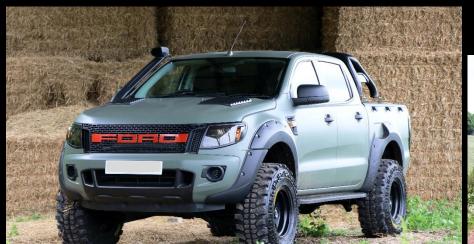

### Conversion Specification and Pricing

Standard kit (+V/AT fitted)

|        | Upgrade options (+VAI fitted)                                                                                       |                                                   |
|--------|---------------------------------------------------------------------------------------------------------------------|---------------------------------------------------|
| £1,795 | <ul><li>Car paint (permanent) exterior finish in:</li><li>Camo green</li><li>Camo grey</li><li>Camo black</li></ul> | £2,500                                            |
| £695   |                                                                                                                     |                                                   |
| £895   | 16", 18" or 20" alloy options                                                                                       | POA                                               |
|        | 16" deep dish American wheels (As featured in the images.)                                                          | £1,250                                            |
| £795   | Wide arch body kit colour coding to body colour or other colour                                                     | £495                                              |
| £99    |                                                                                                                     |                                                   |
| £99    |                                                                                                                     |                                                   |
| £199   | LED front grill (options available on FORD lettering colour)                                                        | £295                                              |
| £295   |                                                                                                                     |                                                   |
| £395   |                                                                                                                     |                                                   |
|        | £695<br>£895<br>£795<br>£99<br>£99<br>£199                                                                          | £1,795  Car paint (permanent) exterior finish in: |

#### Further upgrades and accessories (+VAT fitted)

| Mirror covers in carbon fibre effect                    | £99       | Handle protectors (x4) in black (As featured in the images.) | £99    |
|---------------------------------------------------------|-----------|--------------------------------------------------------------|--------|
| Front & rear smoked lights (As featured in the images.) | £240      | Undersealing                                                 | £299   |
| Front LED lights                                        | £995      | Leather internal seats upgrade                               | £1,950 |
| Rear LED lights                                         | From £299 | Boot tailgate protector (As featured in the images.)         | £149   |
| Roof rails                                              | From £395 | SEEKER Raptor large logo                                     | £299   |
| Snorkel (As featured in the images.)                    | £299      | Side steps (As featured in the images.)                      | £299   |
| Black pack                                              | £149      |                                                              |        |